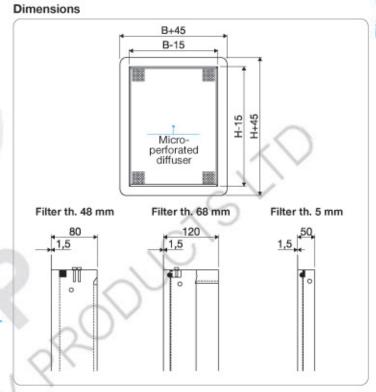

#### **Dimensions**

| Dimensions<br>filter | Velocity<br>(m/s) | Filter flow rate (m³/h) | Δp G2 filter (Pa)<br>Th. 5 mm | Δp G4 filter (Pa)<br>Th. 48 mm | Δp M5 filter (Pa)<br>Th. 68 mm | Δp F9 filter (Pa)<br>Th. 68 mm | Perforated sheet<br>metal velocity (m/s) | Δp Perforated sheet metal (Pa) |
|----------------------|-------------------|-------------------------|-------------------------------|--------------------------------|--------------------------------|--------------------------------|------------------------------------------|--------------------------------|
| 300×300              | 0.50              | 162                     | 10                            | 10                             | 20                             | 40                             | 1.25                                     | 10                             |
|                      | 1.00              | 324                     | 35                            | 15                             | 20                             | 50                             | 2.50                                     | 15                             |
|                      | 1.50              | 486                     | 75                            | 20                             | 30                             | 50                             | 3.75                                     | 20                             |
| 600x300              | 0.50              | 324                     | 10                            | 10                             | 20                             | 40                             | 1.25                                     | 10                             |
|                      | 1.00              | 648                     | 35                            | 15                             | 20                             | 50                             | 2.50                                     | 15                             |
|                      | 1.50              | 972                     | 75                            | 20                             | 30                             | 50                             | 3.75                                     | 20                             |
| 900x300              | 0.50              | 486                     | 10                            | 10                             | 20                             | 40                             | 1.25                                     | 10                             |
|                      | 1.00              | 972                     | 35                            | 15                             | 20                             | 50                             | 2.50                                     | 15                             |
|                      | 1.50              | 1458                    | 75                            | 20                             | 30                             | 50                             | 3.75                                     | 20                             |