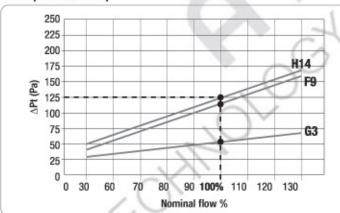

# Return grilles with filter

Filtration



#### Description

GRFFPFX: return grille in perforated sheet metal for installation in contamination-controlled pharmaceutical environment

- · including rear box with filter fastening device
- · perforated grille and box made of AISI 304 stainless steel
- · fastening with countersunk screws or magnets
- possibility of inserting G4 flat panels, F9 filters with mini pleats, th.48, absolute filters H14 th. 68

# Accessories

· volume control damper

#### Special executions

- · executions in AISI 316 stainless steel
- · executions in aluminium

# Filter pressure drop



# Nominal flows

| Туре   | Filter  | m³/h |  |
|--------|---------|------|--|
| MK23   | 305x610 | 800  |  |
|        | 610x610 | 1700 |  |
|        | 600x915 | 2500 |  |
| FTR-F9 | 305x610 | 1350 |  |
|        | 610x610 | 2700 |  |
|        | 610x915 | 4000 |  |
| FAL436 | 305x610 | 300  |  |
| FAL466 | 610x610 | 600  |  |
| FAL469 | 610X915 | 900  |  |

#### **Dimensions**





| Type     | Filter  | LxH      | Lp x Hp | La x Ha |
|----------|---------|----------|---------|---------|
| GRFPFX36 | 305x610 | 436x731  | 359x664 | 282x587 |
| GRFPFX66 | 610x610 | 731x731  | 664x664 | 587x587 |
| GRFPFX69 | 610x915 | 731x1036 | 664x969 | 587x892 |

### Grille front pressure drop