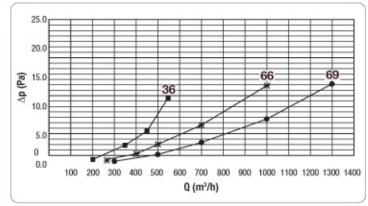

al executions

- · executions in AISI 316 stainless steel
- · executions in aluminium

# Filter pressure drop



# Nominal flows

| Туре   | Filter  | m³/h |  |
|--------|---------|------|--|
| MK23   | 305x610 | 800  |  |
|        | 610x610 | 1700 |  |
|        | 600x915 | 2500 |  |
| FTR-F9 | 305x610 | 1350 |  |
|        | 610x610 | 2700 |  |
|        | 610x915 | 4000 |  |
| FAL436 | 305x610 | 300  |  |
| FAL466 | 610x610 | 600  |  |
| FAL469 | 610X915 | 900  |  |

#### **Dimensions**





| Type     | Filter  | LxH      | Lp x Hp | La x Ha |
|----------|---------|----------|---------|---------|
| GRFPFX36 | 305x610 | 436x731  | 359x664 | 282x587 |
| GRFPFX66 | 610x610 | 731x731  | 664x664 | 587x587 |
| GRFPFX69 | 610x915 | 731x1036 | 664x969 | 587x892 |

### Grille front pressure drop