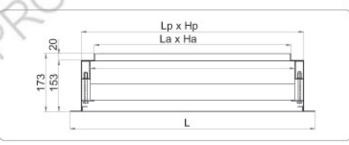

#### **Dimensions**

| Type     | Filter  | LxH      | Lp x Hp | La x Ha |
|----------|---------|----------|---------|---------|
| GRFPFX36 | 305x610 | 436x731  | 359x664 | 282x587 |
| GRFPFX66 | 610x610 | 731x731  | 664x664 | 587x587 |
| GRFPFX69 | 610x915 | 731x1036 | 664x969 | 587x892 |