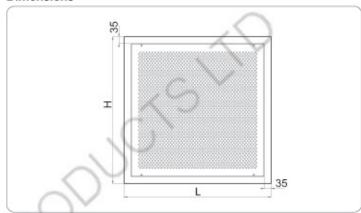

#### **Dimensions**

| Type     | Filter  | LxH      | Lp x Hp | La x Ha |
|----------|---------|----------|---------|---------|
| GRFPFX36 | 305x610 | 436x731  | 359x664 | 282x587 |
| GRFPFX66 | 610x610 | 731x731  | 664x664 | 587x587 |
| GRFPFX69 | 610x915 | 731x1036 | 664x969 | 587x892 |