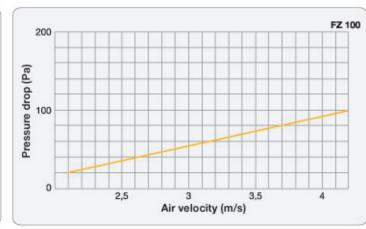

00  | 1200                                                  | 2200                                   | 3200  | 1700                      | 50               | 50   | 75    | 250   |
| 500 x 625  | 1500                                                  | 2800                                   | 4000  | 2200                      | -                | - 3  | -     |       |
| 592 x 592  | 1700                                                  | 3200                                   | 4500  | 2500                      |                  | -    | -     |       |
| 287 x 592  | 800                                                   | 1600                                   | 2250  | 1200                      | - 3              |      | -     |       |

#### Pressure drop diagram with clean filter





<sup>\*\*:</sup> use for MK-FZ