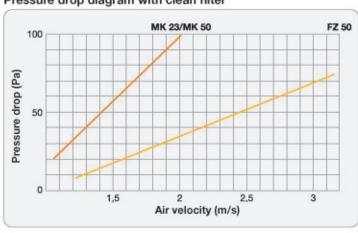

500  | 1200                                                  | 2200                                   | 3200  | 1700                      | 50               | 50   | 75    | 250   |
| 500 x 625  | 1500                                                  | 2800                                   | 4000  | 2200                      | -                | - 3  | -     |       |
| 592 x 592  | 1700                                                  | 3200                                   | 4500  | 2500                      |                  | -    | -     |       |
| 287 x 592  | 800                                                   | 1600                                   | 2250  | 1200                      | - 3              |      | -     |       |

#### Pressure drop diagram with clean filter





<sup>\*\*:</sup> use for MK-FZ