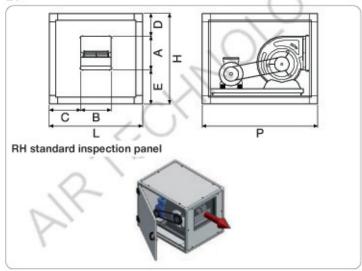

### Dimensions

| Model | L    | Н    | Р    | А   | В   | С   | D   | E   | Weight (Kg) |
|-------|------|------|------|-----|-----|-----|-----|-----|-------------|
| 9/9   | 600  | 600  | 800  | 262 | 298 | 151 | 122 | 216 | 41          |
| 10/10 | 600  | 600  | 800  | 289 | 331 | 135 | 63  | 248 | 56          |
| 12/12 | 700  | 700  | 900  | 341 | 395 | 153 | 84  | 275 | 75          |
| 15/15 | 950  | 950  | 1200 | 404 | 470 | 240 | 246 | 300 | 111         |
| 18/18 | 950  | 950  | 1200 | 478 | 557 | 197 | 105 | 367 | 160         |
| 500   | 1200 | 1200 | 1500 | 640 | 640 | 280 | 120 | 440 | 200         |
| 560   | 1300 | 1300 | 1600 | 720 | 720 | 290 | 110 | 470 | 235         |
| 630   | 1500 | 1400 | 1700 | 800 | 800 | 350 | 100 | 500 | 260         |

SP: simple wall DP: double wall