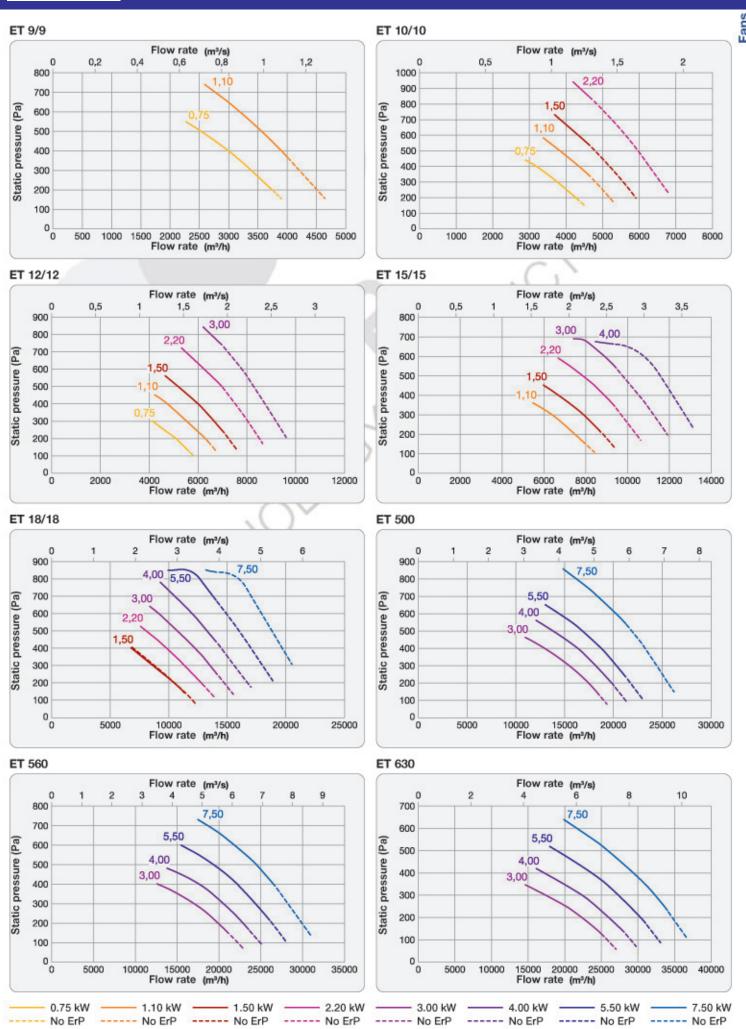

### Description

ET: forward inclined double inlet centrifugal fans, with pulley and belt drive

- frame in extruded aluminium profiles with aluzinc panelling and internal insulation
- in the double-skinned "DP" version with sandwich panels filled with polyethylene foam th. 25 mm
- · motor-fan unit mounted on anti-vibration supports
- · fan inlet fitted with anti-vibration joint
- operating temperature -20°C / +40°C
- IP 55 motors class F

### Dimensions

| Model | L    | Н    | Р    | А   | В   | С   | D   | E   | Weight (Kg) |
|-------|------|------|------|-----|-----|-----|-----|-----|-------------|
| 9/9   | 600  | 600  | 800  | 262 | 298 | 151 | 122 | 216 | 41          |
| 10/10 | 600  | 600  | 800  | 289 | 331 | 135 | 63  | 248 | 56          |
| 12/12 | 700  | 700  | 900  | 341 | 395 | 153 | 84  | 275 | 75          |
| 15/15 | 950  | 950  | 1200 | 404 | 470 | 240 | 246 | 300 | 111         |
| 18/18 | 950  | 950  | 1200 | 478 | 557 | 197 | 105 | 367 | 160         |
| 500   | 1200 | 1200 | 1500 | 640 | 640 | 280 | 120 | 440 | 200         |
| 560   | 1300 | 1300 | 1600 | 720 | 720 | 290 | 110 | 470 | 235         |
| 630   | 1500 | 1400 | 1700 | 800 | 800 | 350 | 100 | 500 | 260         |