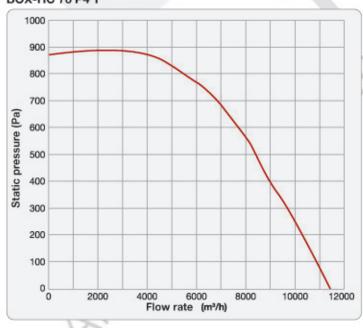

Kg/m³ density, reaction to fire class "0"
- · backward inclined impellers in galvanised steel
- 4 removable panels allow you to direct the air in 4 different directions by drilling the panel
- grease discharge

### Accessories

- IS1 on-off safety switch 16A 600V IP65 1 speed (list price €222)
- single-phase control REM 600/900
- NE S1 inverter

### **Dimensions**

| Size | A   | ØD  | ØE  | L   | Н   |
|------|-----|-----|-----|-----|-----|
| 30   | 500 | 300 | 330 | 500 | 500 |
| 40   | 560 | 350 | 381 | 560 | 560 |
| 50   | 630 | 400 | 431 | 630 | 630 |
| 60   | 710 | 450 | 485 | 710 | 710 |
| 70   | 760 | 500 | 533 | 760 | 760 |

## вох-нс





## BOX-HC 30 P4 T/M



# BOX-HC 40 P4 T/M





# Plug fans for kitchens

## BOX-HC 50 P4 T/M



## BOX-HC 60 P4 T/M



## **BOX-HC 70 P4 T**