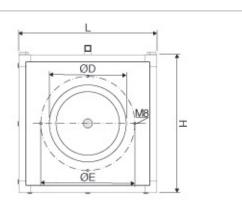

### **Dimensions**

| Size | A   | ØD  | ØE  | L   | Н   |
|------|-----|-----|-----|-----|-----|
| 30   | 500 | 300 | 330 | 500 | 500 |
| 40   | 560 | 350 | 381 | 560 | 560 |
| 50   | 630 | 400 | 431 | 630 | 630 |
| 60   | 710 | 450 | 485 | 710 | 710 |
| 70   | 760 | 500 | 533 | 760 | 760 |