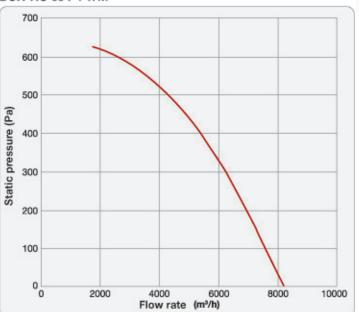

polyurethane foam with 40 Kg/m³ density, reaction to fire class "0"
- · backward inclined impellers in galvanised steel
- 4 removable panels allow you to direct the air in 4 different directions by drilling the panel
- grease discharge

### Accessories

- IS1 on-off safety switch 16A 600V IP65 1 speed (list price €222)
- single-phase control REM 600/900
- NE S1 inverter

### **Dimensions**

| Size | A   | ØD  | ØE  | L   | Н   |
|------|-----|-----|-----|-----|-----|
| 30   | 500 | 300 | 330 | 500 | 500 |
| 40   | 560 | 350 | 381 | 560 | 560 |
| 50   | 630 | 400 | 431 | 630 | 630 |
| 60   | 710 | 450 | 485 | 710 | 710 |
| 70   | 760 | 500 | 533 | 760 | 760 |

## вох-нс





## BOX-HC 30 P4 T/M



# BOX-HC 40 P4 T/M





# Plug fans for kitchens

## BOX-HC 50 P4 T/M



## BOX-HC 60 P4 T/M



## **BOX-HC 70 P4 T**