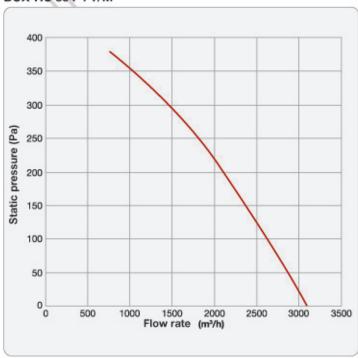

m profiles
- · galvanised panelling
- double panels with heat and sound insulation th. 25 mm in polyurethane foam with 40 Kg/m³ density, reaction to fire class "0"
- · backward inclined impellers in galvanised steel
- 4 removable panels allow you to direct the air in 4 different directions by drilling the panel
- grease discharge

### Accessories

- IS1 on-off safety switch 16A 600V IP65 1 speed (list price €222)
- single-phase control REM 600/900
- NE S1 inverter

### **Dimensions**

| Size | A   | ØD  | ØE  | L   | Н   |
|------|-----|-----|-----|-----|-----|
| 30   | 500 | 300 | 330 | 500 | 500 |
| 40   | 560 | 350 | 381 | 560 | 560 |
| 50   | 630 | 400 | 431 | 630 | 630 |
| 60   | 710 | 450 | 485 | 710 | 710 |
| 70   | 760 | 500 | 533 | 760 | 760 |

## вох-нс





## BOX-HC 30 P4 T/M



# BOX-HC 40 P4 T/M





# Plug fans for kitchens

## BOX-HC 50 P4 T/M



## BOX-HC 60 P4 T/M



## **BOX-HC 70 P4 T**