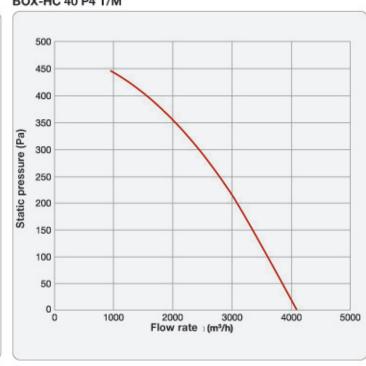

sed panelling
- double panels with heat and sound insulation th. 25 mm in polyurethane foam with 40 Kg/m³ density, reaction to fire class "0"
- · backward inclined impellers in galvanised steel
- 4 removable panels allow you to direct the air in 4 different directions by drilling the panel
- grease discharge

### Accessories

- IS1 on-off safety switch 16A 600V IP65 1 speed (list price €222)
- single-phase control REM 600/900
- NE S1 inverter

### **Dimensions**

| Size | A   | ØD  | ØE  | L   | Н   |
|------|-----|-----|-----|-----|-----|
| 30   | 500 | 300 | 330 | 500 | 500 |
| 40   | 560 | 350 | 381 | 560 | 560 |
| 50   | 630 | 400 | 431 | 630 | 630 |
| 60   | 710 | 450 | 485 | 710 | 710 |
| 70   | 760 | 500 | 533 | 760 | 760 |

## вох-нс





## BOX-HC 30 P4 T/M



# BOX-HC 40 P4 T/M





# Plug fans for kitchens

## BOX-HC 50 P4 T/M



## BOX-HC 60 P4 T/M



## **BOX-HC 70 P4 T**