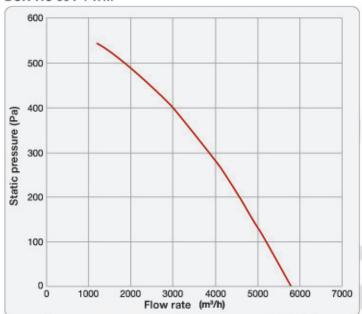

nsulation th. 25 mm in polyurethane foam with 40 Kg/m³ density, reaction to fire class "0"
- · backward inclined impellers in galvanised steel
- 4 removable panels allow you to direct the air in 4 different directions by drilling the panel
- grease discharge

### Accessories

- IS1 on-off safety switch 16A 600V IP65 1 speed (list price €222)
- single-phase control REM 600/900
- NE S1 inverter

### **Dimensions**

| Size | A   | ØD  | ØE  | L   | Н   |
|------|-----|-----|-----|-----|-----|
| 30   | 500 | 300 | 330 | 500 | 500 |
| 40   | 560 | 350 | 381 | 560 | 560 |
| 50   | 630 | 400 | 431 | 630 | 630 |
| 60   | 710 | 450 | 485 | 710 | 710 |
| 70   | 760 | 500 | 533 | 760 | 760 |

## вох-нс





## BOX-HC 30 P4 T/M



# BOX-HC 40 P4 T/M





# Plug fans for kitchens

## BOX-HC 50 P4 T/M



## BOX-HC 60 P4 T/M



## **BOX-HC 70 P4 T**