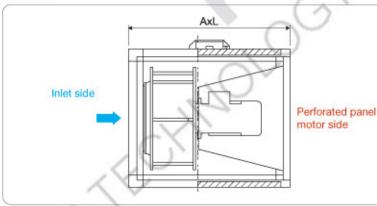

## Description

BOX-HC: Centrifugal box fan with single inlet (Plug Fan) with motor outside the flow, suitable for extracting hot air with temperatures up to 150°C

- · frame with extruded aluminium profiles
- · galvanised panelling
- double panels with heat and sound insulation th. 25 mm in polyurethane foam with 40 Kg/m³ density, reaction to fire class "0"
- · backward inclined impellers in galvanised steel
- 4 removable panels allow you to direct the air in 4 different directions by drilling the panel
- grease discharge