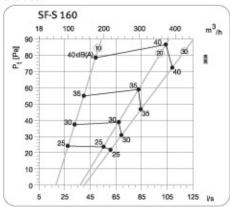

## KKC / VEF selection diagrams **DN 100**

**DN 150** 

**DN 200** 

SF-S selection diagrams **DN 100** 

**DN 160** 

DN 200