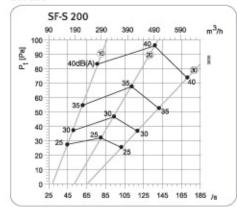

## KKC / VEF selection diagrams **DN 100**

**DN 150** 

**DN 200** 

SF-S selection diagrams **DN 100** 

**DN 160** 

DN 200