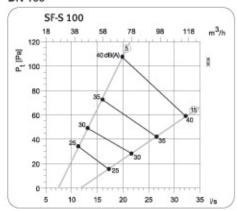

## KKC / VEF selection diagrams **DN 100**

**DN 150** 

**DN 200** 

SF-S selection diagrams **DN 100** 

**DN 160** 

DN 200