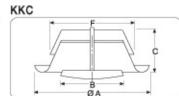

## Description

KKC: ventilation valves with adjustable disc and fastening collar

· made of aluminium with RAL 9010 finish

VEF: ventilation valves with adjustable disc and fastening collar

· made of PVC, white

#### KKC overall dimensions

| DN  | A   | В   | C  | F     |
|-----|-----|-----|----|-------|
| 100 | 138 | 75  | 40 | 97.5  |
| 150 | 202 | 119 | 50 | 147.5 |
| 200 | 248 | 157 | 63 | 197.5 |