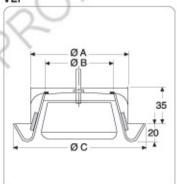

#### VEF overall dimensions

| DN  | Α   | В   | C   | F  |
|-----|-----|-----|-----|----|
| 100 | 100 | 70  | 145 | 55 |
| 150 | 150 | 115 | 195 | 55 |
| 200 | 200 | 172 | 240 | 55 |
|     |     |     |     |    |

#### KKC overall dimensions

| DN  | A   | В   | C  | F     |
|-----|-----|-----|----|-------|
| 100 | 138 | 75  | 40 | 97.5  |
| 150 | 202 | 119 | 50 | 147.5 |
| 200 | 248 | 157 | 63 | 197.5 |