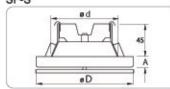

SF-S: adjustable ventilation valves, suitable for air supply and return, including acoustic insert

· made of aluminium with RAL 9010 finish

# SF-S overall dimensions

| DN  | ØD [mm] | Ød [mm] | A [mm] |
|-----|---------|---------|--------|
| 100 | 135     | 100     | 15     |
| 160 | 191     | 160     | 15     |
| 200 | 238     | 200     | 18     |

SF-S