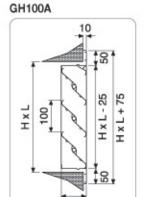

## Description

GHR100A: air intake/expulsion grille in natural anodised aluminium

blades pitch 100 mm with rainproof profile,

including wire mesh

GAO100: like GHR100A but with adjustable blades

GH100ADL: including damper with front control