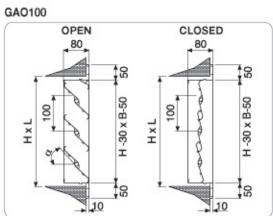

## Description

GHR100A: air intake/expulsion grille in natural anodised aluminium

blades pitch 100 mm with rainproof profile,

including wire mesh

GAO100: like GHR100A but with adjustable blades

GH100ADL: including damper with front control