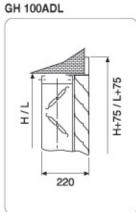

## Description

GHR100A: air intake/expulsion grille in natural anodised aluminium

blades pitch 100 mm with rainproof profile,

including wire mesh

GAO100: like GHR100A but with adjustable blades

GH100ADL: including damper with front control