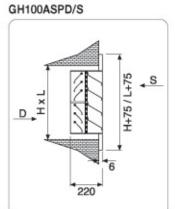

GH100ASPD: including gravity outlet damper

GH100ASPS: including gravity intake damper

CT: counterframe

· non-perforated flanges