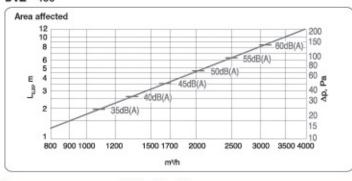

## DVZ - 400

DVZ - DVZ-T

DVZ - PLS

DVZ - 500

DVZ - 630

Flow, pressure drop and sound level pressure.

Max Δt in heating + 15k.

L 0.25= vertical throw with terminal velocity 0.25 m/s.

Sound level pressure with 4 dB(A) of room attenuation during cooling with central section closed, increase the noise by 4dB(A).