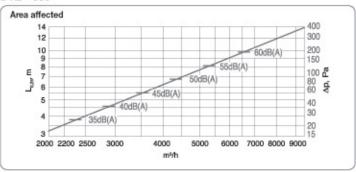

DVZ - DVZ-T

DVZ - PLS

DVZ - 500

DVZ - 630

Flow, pressure drop and sound level pressure.

Max Δt in heating + 15k.

L 0.25= vertical throw with terminal velocity 0.25 m/s.

Sound level pressure with 4 dB(A) of room attenuation during cooling with central section closed, increase the noise by 4dB(A).