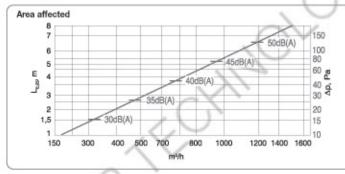

#### DVZ - 250

DVZ - DVZ-T

DVZ - PLS

DVZ - 500

DVZ - 630

Flow, pressure drop and sound level pressure.

Max Δt in heating + 15k.

L 0.25= vertical throw with terminal velocity 0.25 m/s.

Sound level pressure with 4 dB(A) of room attenuation during cooling with central section closed, increase the noise by 4dB(A).