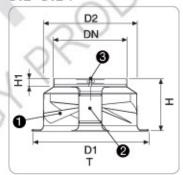

# Description

DVZ: high induction diffuser

- · installation height between 3 and 8 m
- variable throw due to the combined action between the fixed blades (()), central jet ((2)) and flow regulator ((3)) which can be manually controlled from the room or via an electric or thermostatic actuator
- · equaliser
- · made of aluminium with RAL 9010 finish

#### Dimensions

| DN  | D1   | D2  | Н   | H1 | T   | d   | Α   | Е   |
|-----|------|-----|-----|----|-----|-----|-----|-----|
| 250 | 400  | 298 | 205 | 40 | 596 | 248 | 350 | 350 |
| 315 | 500  | 398 | 230 | 40 | 596 | 313 | 400 | 400 |
| 400 | 615  | 465 | 270 | 60 | 596 | 398 | 500 | 500 |
| 500 | 780  | 565 | 320 | 60 | -   | 498 | 600 | 600 |
| 630 | 935  | 665 | 390 | 80 | -   | 600 | 730 | 730 |
| 800 | 1130 | 900 | 557 | 75 | -   | 600 | 900 | 900 |