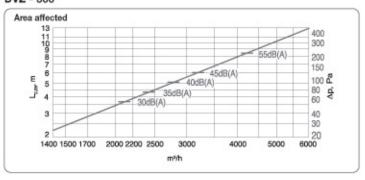

DVZ - DVZ-T

DVZ - PLS

DVZ - 500

DVZ - 630

Flow, pressure drop and sound level pressure.

Max Δt in heating + 15k.

L 0.25= vertical throw with terminal velocity 0.25 m/s.

Sound level pressure with 4 dB(A) of room attenuation during cooling with central section closed, increase the noise by 4dB(A).