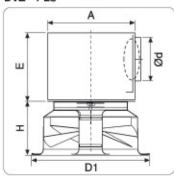

### Special versions

DGV....T: including 596x596 panel for installation on false ceiling

VR: coating according to RAL 9005 / 9006 table

fixed surcharge €30 + 20% per piece

Other RAL colours on request

#### Dimensions

| DN  | D1   | D2  | Н   | H1 | T   | d   | Α   | Е   |
|-----|------|-----|-----|----|-----|-----|-----|-----|
| 250 | 400  | 298 | 205 | 40 | 596 | 248 | 350 | 350 |
| 315 | 500  | 398 | 230 | 40 | 596 | 313 | 400 | 400 |
| 400 | 615  | 465 | 270 | 60 | 596 | 398 | 500 | 500 |
| 500 | 780  | 565 | 320 | 60 | -   | 498 | 600 | 600 |
| 630 | 935  | 665 | 390 | 80 | -   | 600 | 730 | 730 |
| 800 | 1130 | 900 | 557 | 75 | -   | 600 | 900 | 900 |