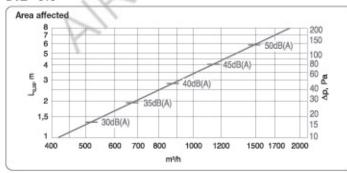

### DVZ - 315

DVZ - DVZ-T

DVZ - PLS

DVZ - 500

DVZ - 630

Flow, pressure drop and sound level pressure.

Max Δt in heating + 15k.

L 0.25= vertical throw with terminal velocity 0.25 m/s.

Sound level pressure with 4 dB(A) of room attenuation during cooling with central section closed, increase the noise by 4dB(A).