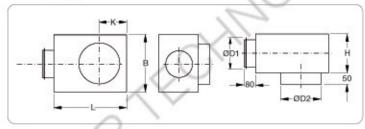

| ØD1 | 002 | Н   | L   | В   | K   |
|-----|-----|-----|-----|-----|-----|
| 99  | 125 | 170 | 320 | 320 | 123 |
| 124 | 160 | 170 | 470 | 320 | 140 |
| 159 | 200 | 205 | 500 | 440 | 170 |
| 199 | 250 | 245 | 650 | 520 | 195 |
| 249 | 315 | 295 | 700 | 570 | 228 |
| 314 | 400 | 360 | 700 | 570 | 255 |