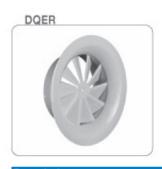

#### Description

DQER: circular high induction diffuser with fixed blades

- installation height between 2.7 4.0 m
- operating range with Δt ± 10°C
- · suitable for systems with variable flow
- · suitable for assembly with or without false ceiling
- · made of aluminium with RAL 9010 finish