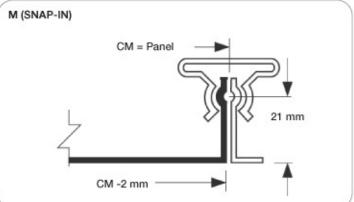

### Selection diagram

Sound level pressure with 4dB of room attenuation.

Profiles for false ceilings

IT IS possible to produce some of our products with panel edges suitable for various types of false ceilings:

- DCRQ
- DEQ
- DQER/Q
- DMFQ
- DMUQ
- DQB4
- RSKP
- RSKO