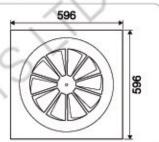

DQER/Q: like DQER but with 596x596 panel for assembly on false ceiling measuring 600x600