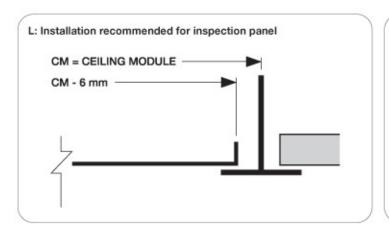

### Selection diagram

Sound level pressure with 4dB of room attenuation.

Profiles for false ceilings

IT IS possible to produce some of our products with panel edges suitable for various types of false ceilings: