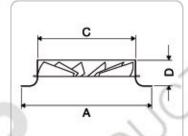

# DQER/Q dimensions

| SIZE | Α   | C   | D   |
|------|-----|-----|-----|
| 125  | 225 | 122 | 82  |
| 160  | 250 | 157 | 82  |
| 200  | 300 | 197 | 82  |
| 250  | 350 | 247 | 85  |
| 315  | 415 | 312 | 85  |
| 355  | 455 | 353 | 105 |
| 400  | 520 | 398 | 107 |