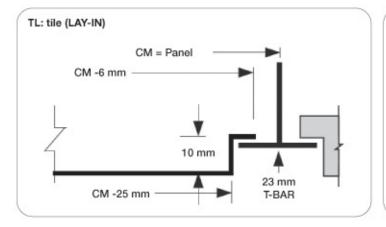

### Selection diagram

Sound level pressure with 4dB of room attenuation.

Profiles for false ceilings

IT IS possible to produce some of our products with panel edges suitable for various types of false ceilings:

- DCRQ
- DEQ
- DQER/Q
- DMFQ
- DMUQ
- DQB4
- RSKP
- RSKO