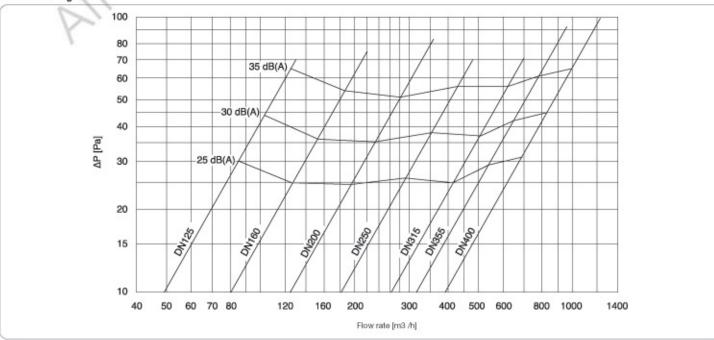

### Selection diagram

Sound level pressure with 4dB of room attenuation.

Profiles for false ceilings

IT IS possible to produce some of our products with panel edges suitable for various types of false ceilings: