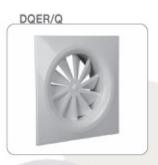

DQER/Q: like DQER but with 596x596 panel for assembly on false ceiling measuring 600x600