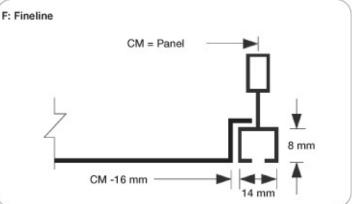

### Selection diagram

Sound level pressure with 4dB of room attenuation.

Profiles for false ceilings

IT IS possible to produce some of our products with panel edges suitable for various types of false ceilings:

- DCRQ
- DEQ
- DQER/Q
- DMFQ
- DMUQ
- DQB4
- RSKP
- RSKO